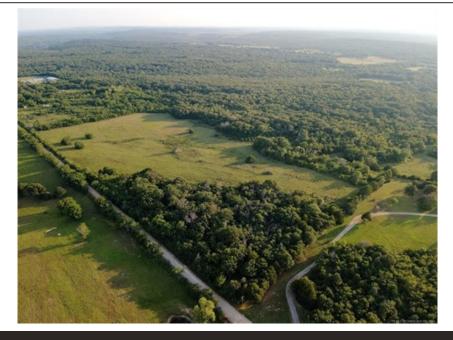

## \$ 240,000

Beautiful Land just waiting for the new owner to create a dream home site! 40 acres mixed open with timber, small creek runs across part of the land. Excellent pasture area, awesome hunting site. rural water and electric close by, less than 10 minutes from Henryetta. Easy access to I40 or Hwy 75 for commutte.