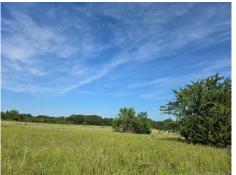

## S 210 Rd S, Henryetta, OK 74437

- » MLS #: 2423280
- » Land | Lot: 40 acres
- » 40 acres
- » Pasture
- » Timber
- » More Info: S210RdS.IsForSale.com

Bobby Sappington (918) 607-9705 oklahomarealestatepros@gmail.com

## \$ 240,000

Beautiful Land just waiting for the new owner to create a dream home site! 40 acres mixed open with timber, small creek runs across part of the land. Excellent pasture area, awesome hunting site. rural water and electric close by, less than 10 minutes from Henryetta. Easy access to I40 or Hwy 75 for commutte.